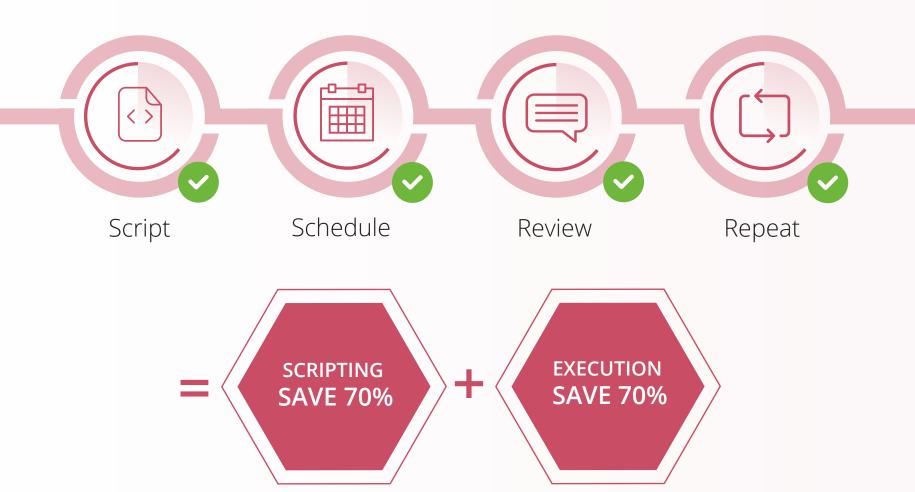

# ONLY TEST WHAT **NEEDS TESTING**

OVERALL TESTING EFFORT

**BY 70%** 

Forensically analyse any changes in code

### A REVOLUTION IN TEST AUTOMATION

Quickly build and execute test scripts and scenarios

#### FUNCTIONAL | **REGRESSION TESTING**