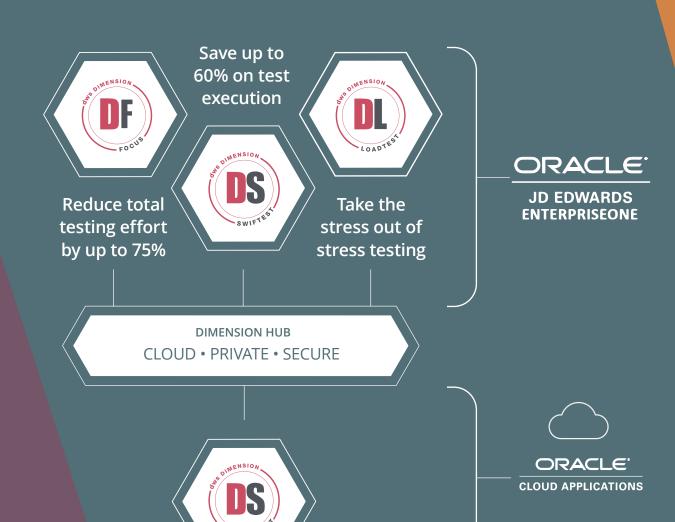

## TEST **SMART**

DWS has experience supporting customers throughout the entire software lifecycle; from implementation, through maintenance and upgrade, to continuous innovation.

The DWS Dimension suite of products:

- ✓ Are application aware
- ✓ Have been designed for business analysts and super-users
- ✓ Add value to every change event project
- ✓ Support Oracle's strategy of continuous delivery
- ✓ Facilitate code-current as a service